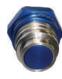

# High Flow Flush Face Couplings

Red (Socket) FF010B16

Red (Nipple) FF015A16

Gold (Socket) FF070B16

Gold (Nipple) FF075A16

Yellow (Socket) FF020B16

Yellow (Nipple) FF025A16

Teal (Socket) FF080B16

Teal (Nipple) FF085A16

Blue (Socket) FF030B16

Blue (Nipple) FF035A16

Pink (Socket) FF090B16

Pink (Nipple) FF095A16

Orange (Socket) FF040B16

Orange (Nipple) FF045A16

Gray (Socket) FF100B16