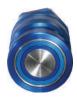

# High Flow Flush Face Couplings

Red (Socket) FF010B16

Red (Nipple) FF015A16

Gold (Socket) FF070B16

Gold (Nipple) FF075A16

Yellow (Socket) FF020B16

Yellow (Nipple) FF025A16

Teal (Socket) FF080B16

Teal (Nipple) FF085A16

Blue (Socket) FF030B16

Blue (Nipple) FF035A16

Pink (Socket) FF090B16

Pink (Nipple) FF095A16

Orange (Socket) FF040B16

Orange (Nipple) FF045A16

Gray (Socket) FF100B16