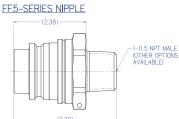

1"NPT standard. Other options available.

Master socket to connect to all receivers for fluid evacuation.