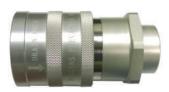

# High Flow Flush Face Couplings

## **DESIGN FEATURE**

Flush face design allows easy cleaning by wiping with rag.

Push to connect, without needing to pull back actuating ring.

Color coded for visual identification

Reduce vehicle service time by increasing fluid flow rates.

1"NPT standard. Other options available.

Master socket to connect to all receivers for fluid evacuation.

### **PURPOSE**

Reduce fluid contamination during connection with flush face feature

Eliminate possibility of customer cross mixing fluids with mechanical differentiation

Reduce customer time and cost during fluid evacuation using master socket with higher flow rates

Reduce customer time and cost during fluid filling with higher flow rate

1300 026 673 www.cooperfluidsystems.com.au