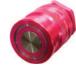

Teal (Nipple) FF085A16

Blue (Socket) FF030B16

Blue (Nipple) FF035A16

Pink (Socket) FF090B16

Pink (Nipple) FF095A16

Orange (Socket) FF040B16

Orange (Nipple) FF045A16

Gray (Socket) FF100B16