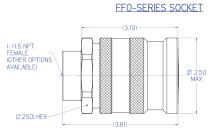

1"NPT standard. Other options available.

Master socket to connect to all receivers for fluid evacuation.