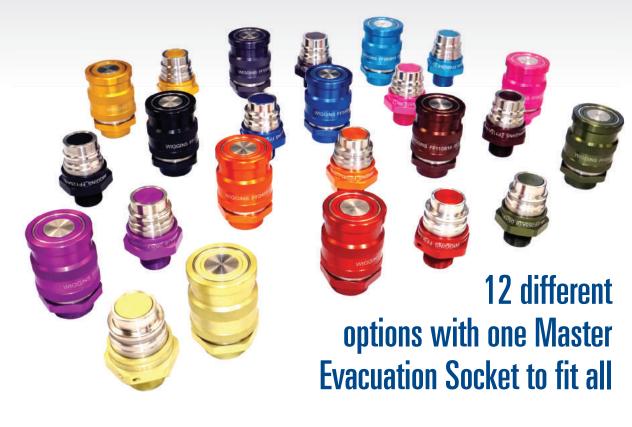

## **DESIGN FEATURE**

Flush face design allows easy cleaning by wiping with rag.

Push to connect, without needing to pull back actuating ring.

Color coded for visual identification

Reduce vehicle service time by increasing fluid flow rates.

1"NPT standard. Other options available.

Master socket to connect to all receivers for fluid evacuation.

### **PURPOSE**

Reduce fluid contamination during connection with flush face feature

Eliminate possibility of customer cross mixing fluids with mechanical differentiation

Reduce customer time and cost during fluid evacuation using master socket with higher flow rates

# High Flow Flush Face Couplings

Red (Socket) FF010B16

Red (Nipple) FF015A16

Gold (Socket) FF070B16

Gold (Nipple) FF075A16

Yellow (Socket) FF020B16

Yellow (Nipple) FF025A16

Teal (Socket) FF080B16

Teal (Nipple) FF085A16

Blue (Socket) FF030B16

Blue (Nipple) FF035A16

Pink (Socket) FF090B16

Pink (Nipple) FF095A16

Orange (Socket) FF040B16

Orange (Nipple) FF045A16

Gray (Socket) FF100B16

Gray (Nipple) FF105A16

Green (Socket) FF050B16

**Green** (Nipple) FF055A16

Brown (Socket) FF110B16

Brown (Nipple) FF115A16

Purple (Socket) FF060B16

Purple (Nipple) FF065A16

Black (Socket) FF120B16

Black (Nipple) FF125A16

Master Evacuation Socket FFEVACB16