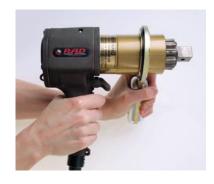

## **Tool Support**

To enable ease of use RAD are pleased to offer a range of secondary support handles to facilitate two handed operation of the tool to further increase safety. A range of lifting eyes are also available to allow the suspension of all tool models using a spring balancer. Both secondary handles and lifting eyes clamp positively to the tool whilst still allowing it to rotate through 360 degrees.