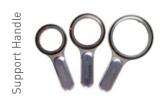

## **Tool Support**

To enable ease of use RAD are pleased to offer a range of secondary support handles to facilitate two handed operation of the tool to further increase safety. A range of lifting eyes are also available to allow the suspension of all tool models using a spring balancer. Both secondary handles and lifting eyes clamp positively to the tool whilst still allowing it to rotate through 360 degrees.

| To Suit Tool Model                                               | Support Handle | Lifting Ring |
|------------------------------------------------------------------|----------------|--------------|
| RAD 350SL / 550SL / 7GX / 10GX / 7GX-R                           | 14430          | 13939        |
| RAD 1400NG/ 1800NG / 2000 / 1400NGX-R<br>/ 1800NGX-R / 2000NGX-R | 14953          | 13679        |
| RAD 25GX                                                         | 15959          | 14845        |
| RAD 30 / 34GX                                                    | 15658          | 13680        |
| RAD 50 / 60DX                                                    | 15956          | 12729        |
| RAD 85GX                                                         | 15956          | 15504        |
|                                                                  |                |              |