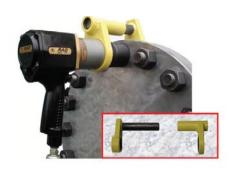

## **Standard Accessories**

As part of our standard range of accessories RAD Torque Systems are please to offer an extensive range of special reaction arms to suit a multitude of applications.

In addition to this a full range of trigger guards, lifting handles and lifting rings are available for all tool models within the RAD Range.



Back up Reaction Arms



## Trigger Guards

A full range of Trigger guards are available to suit all RAD Pneumatic Series Tools. These guards can be retro-fitted to all tools providing additional safety to the operator.

| Part<br>Number | To Suit Tool Model                                                       |  |  |
|----------------|--------------------------------------------------------------------------|--|--|
| 15438          | RAD 350SL/550SL / 7GX/10GX / 7GX-R                                       |  |  |
| 15439          | RAD 800NG/1400NG/1800NG / 2000 / 25GX /<br>1400NGX-R/1800NGX-R/2000NGX-R |  |  |
| 15440          | RAD 30 / 34GX / 60DX / 50                                                |  |  |



## **Tool Support**

To enable ease of use RAD are pleased to offer a rang