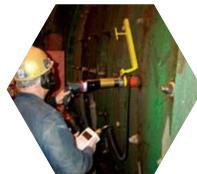

## **Electric Series**

V-RAD series are a new generation of electric torque wrenches used for installation or removal of heavy duty fasteners where accuracy, power, and safety are required. This series comes without the hassle of air hoses and simply runs when plugged into any electric power supply or generator. Maximum versatility and efficiency...