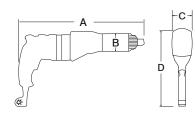

| Part<br>Number | Tool Model | Square<br>Drive | Torque   |           | Weight | Dimensions (mm) |    |    |     |
|----------------|------------|-----------------|----------|-----------|--------|-----------------|----|----|-----|
|                |            |                 | Ft.lbs   | NM        | Kg     | Α               | В  | С  | D   |
| 13497          | V-RAD 4    | 3/4"            | 100-400  | 135-540   | 4.5    | 431             | 63 | 76 | 215 |
| 12899          | V-RAD 10   | 3/4"            | 300-1000 | 400-1350  | 4.9    | 457             | 63 | 76 | 215 |
| 12389          | V-RAD 16   | 1"              | 500-1600 | 700-2170  | 6.8    | 482             | 76 | 76 | 215 |
| 13501          | V-RAD 23   | 1"              | 800-2300 | 1100-3100 | 6.8    | 495             | 76 | 76 | 215 |