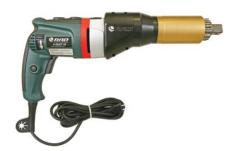

## **Electric Series**

V-RAD series are a new generation of electric torque wrenches used for installation or removal of heavy duty fasteners where accuracy, power, and safety are required. This series comes without the hassle of air hoses and simply runs when plugged into any electric power supply or generator. Maximum versatility and efficiency...

| Part<br>Number | Tool Model | Square<br>Drive | Torque   |           | Weight | Dimensions (mm) |    |    |     |
|----------------|------------|-----------------|----------|-----------|--------|-----------------|----|----|-----|
|                |            |                 | Ft.lbs   | NM        | Kg     | Α               | В  | С  | D   |
| 13497          | V-RAD 4    | 3/4"            | 100-400  | 135-540   | 4.5    | 431             | 63 | 76 | 215 |
| 12899          | V-RAD 10   | 3/4"            | 300-1000 | 400-1350  | 4.9    | 457             | 63 | 76 | 215 |
| 12389          | V-RAD 16   | 1"              | 500-1600 | 700-2170  | 6.8    | 482             | 76 | 76 | 215 |
| 13501          | V-RAD 23   | 1"              | 800-2300 | 1100-3100 | 6.8    | 495             | 76 | 76 | 215 |