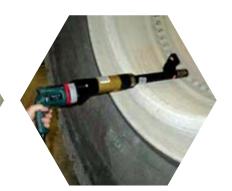

## **Electric Series**

V-RAD series are a new generation of electric torque wrenches used for installation or removal of heavy duty fasteners where accuracy, power, and safety are required. This series comes without the hassle of air hoses and simply runs when plugged into any electric power supply or generator. Maximum versatility and efficiency...