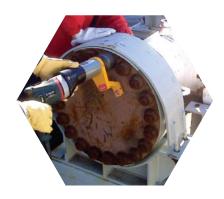

## **Electric Series**

V-RAD series are a new generation of electric torque wrenches used for installation or removal of heavy duty fasteners where accuracy, power, and safety are required. This series comes without the hassle of air hoses and simply runs when plugged into any electric power supply or generator. Maximum versatility and efficiency...