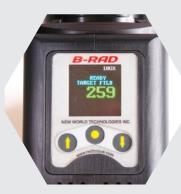

## **Digital Battery Series**

The New Range of Digital B-RAD tools are the world's first digital, cordless torque wrenches. With a fully programmable digital display and single increment torque settings in both ft.lbs or Nm this tool takes controlled bolting to the next level.

Individually calibrated and NATA Traceable with an accuracy of  $\pm$ 1-5% this tool is ideally suited to both production environments and field applications. The colour screen with keypad provides unmistakable visual LED indicator lights with user definable presets for ease of use. All tools are supplied with two lithium ion batteries, charger and reaction arm in a hard case.