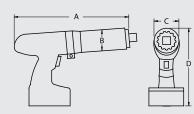

| Part<br>Number | Tool Model           | Square<br>Drive | Torque   |          | Weight | Speed Dimensions (mm) |     |    | nm) |     |
|----------------|----------------------|-----------------|----------|----------|--------|-----------------------|-----|----|-----|-----|
|                |                      |                 | Ft.lbs   | NM       | Kg     | rpm                   | Α   | В  | С   | D   |
| 17091          | Digital B-RAD 350    | 3/4"            | 100-350  | 135-475  | 4.2    | 10                    | 267 | 64 | 76  | 279 |
| 16821          | Digital B-RAD 500-2  | 3/4"            | 150-500  | 200-675  | 5.0    | 26                    | 324 | 64 | 76  | 279 |
| 16822          | Digital B-RAD 1000-2 | 3/4"            | 250-1000 | 330-1350 | 5.3    | 11                    | 330 | 64 | 76  | 279 |