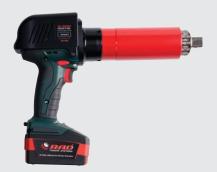

## **Digital Battery Series**

The New Range of Digital B-RAD tools are the world's first digital, cordless torque wrenches. With a fully programmable digital display and single increment torque settings in both ft.lbs or Nm this tool takes controlled bolting to the next level.

Individually calibrated and NATA Traceable with an accuracy of  $\pm$ 1-5% this tool is ideally suited to both production environments and field applications. The colour screen with keypad provides unmistakable visual LED indicator lights with user definable presets for ease of use. All tools are supplied with two lithium ion batteries, charger and reaction arm in a hard case.