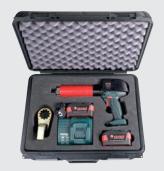

Individually calibrated and NATA Traceable with an accuracy of  $\pm$ 1-5% this tool is ideally suited to both production environments and field applications. The colour screen with keypad provides unmistakable visual LED indicator lights with user definable presets for ease of use. All tools are supplied with two lithium ion batteries, charger and reaction arm in a hard case.