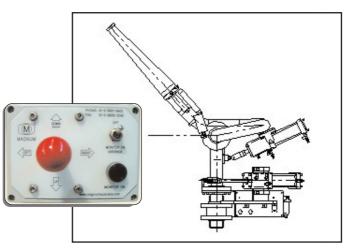

## RM65-E - Electric Driven Remote Monitor

- Electric driven slew and elevation
- Automatic grease lubrication optional
- 90° slew (maximum)
- 70° Elevation (as standard)
  (45° above horizontal, 25° below horizontal)
- Electric 4-way Joystick controller supplied
- Unit pre-set to correct settings and tested prior to final packaging and dispatch
- 12v or 24v available
- Mounting flange with fasteners included
- Option of air or electric to turn water on/off
- Optional remote foam/fog nozzle available operated by air or electrics
- Optional Radio Frequency (R.F.) Control available
- 65mm (2<sup>1</sup>/2") ANSI 150lb flanged inlet connection

- Director nozzle supplied as standard 28mm  $(1^{1}/8")$  orifice. 60 metres water throw at 7 bar
- Power requirements 24v 4amp 12v 8amp