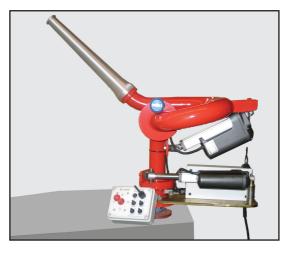

## RM65-E - Electric Driven Remote Monitor

- Electric driven slew and elevation
- Automatic grease lubrication optional
- 90° slew (maximum)
- 70° Elevation (as standard)
  (45° above horizontal, 25° below horizontal)
- Electric 4-way Joystick controller supplied
- Unit pre-set to correct settings and tested prior to final packaging and dispatch
- 12v or 24v available
- Mounting flange with fasteners included
- Option of air or electric to turn water on/off
- Optional remote foam/fog nozzle available operated by air or electrics
- Optional Radio Frequency (R.F.) Control available
- 65mm (2<sup>1</sup>/2") ANSI 150lb flanged inlet connection