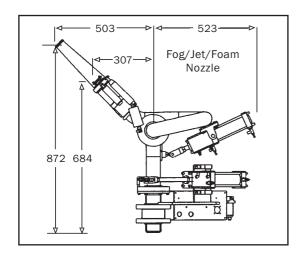

## RM65-E - Electric Driven Remote Monitor

- Electric driven slew and elevation
- Automatic grease lubrication optional
- 90° slew (maximum)
- 70° Elevation (as standard)
  (45° above horizontal, 25° below horizontal)
- Electric 4-way Joystick controller supplied
- Unit pre-set to correct settings and tested prior to final packaging and dispatch
- 12v or 24v available
- Mounting flange with fasteners included
- Option of air or electric to turn water on/off
- Optional remote foam/fog nozzle available operated by air or electrics
- Optional Radio Frequency (R.F.) Control available
- 65mm (2<sup>1</sup>/2") ANSI 150lb flanged inlet connection

- Director nozzle supplied as standard 28mm  $(1^{1}/8")$  orifice. 60 metres water throw at 7 bar
- Power requirements 24v 4amp 12v 8amp