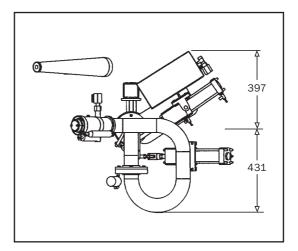

## RM65-E - Electric Driven Remote Monitor

- Electric driven slew and elevation
- Automatic grease lubrication optional
- 90° slew (maximum)
- 70° Elevation (as standard)
  (45° above horizontal, 25° below horizontal)
- Electric 4-way Joystick controller supplied
- Unit pre-set to correct settings and tested prior to final packaging and dispatch
- 12v or 24v available
- Mounting flange with fasteners included
- Option of air or electric to turn water on/off
- Optional remote foam/fog nozzle available operated by air or electrics
- Optional Radio Frequency (R.F.) Control available
- 65mm (2<sup>1</sup>/2") ANSI 150lb flanged inlet connection

- Director nozzle supplied as standard 28mm  $(1^{1}/8")$  orifice. 60 metres water throw at 7 bar
- Power requirements 24v 4amp 12v 8amp