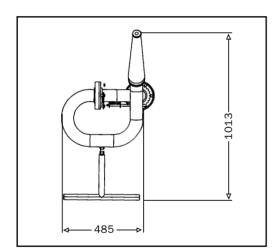

- Easy installation
- Pressure tested to 3000 kpa
- 65mm (2 fi") ANSI 150lb flanged inlet connection
- T Bar handle for controlled operation
- Engineered balanced and compact design see dimensions
- Positive fixed positional swivel brake locking
- Designed for mobile or fixed mounted applications
- Patented "non-flog" Magnum Australia swivel bearings
- Accepts Magnum 316 s/s fog nozzle for adjustable fan spray
- Director nozzle supplied -28mm (1 1/8") orifice as standard
- All s/s fasteners and locking components
- 12 month product warranty
- Spare parts readily available
- Fully serviceable