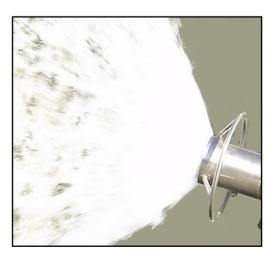

- Easy installation
- Pressure tested to 3000 kpa
- 65mm (2 fi") ANSI 150lb flanged inlet connection
- T Bar handle for controlled operation
- Engineered balanced and compact design see dimensions
- Positive fixed positional swivel brake locking
- Designed for mobile or fixed mounted applications
- Patented "non-flog" Magnum Australia swivel bearings
- Accepts Magnum 316 s/s fog nozzle for adjustable fan spray
- Director nozzle supplied -28mm (1 1/8") orifice as standard
- All s/s fasteners and locking components
- 12 month product warranty
- Spare parts readily available
- Fully serviceable