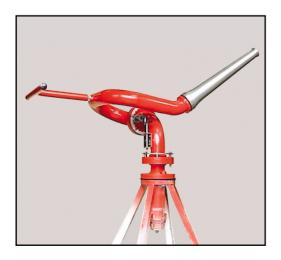

- Easy installation
- Pressure tested to 3000 kpa
- 65mm (2 fi") ANSI 150lb flanged inlet connection
- T Bar handle for controlled operation
- Engineered balanced and compact design see dimensions
- Positive fixed positional swivel brake locking
- Designed for mobile or fixed mounted applications
- Patented "non-flog" Magnum Australia swivel bearings
- Accepts Magnum 316 s/s fog nozzle for adjustable fan spray
- Director nozzle supplied -28mm (1 1/8") orifice as standard
- All s/s fasteners and locking components
- 12 month product warranty
- Spare parts readily available
- Fully serviceable