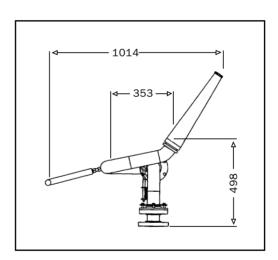

- Easy installation
- Pressure tested to 3000 kpa
- 65mm (2 fi") ANSI 150lb flanged inlet connection
- T Bar handle for controlled operation
- Engineered balanced and compact design see dimensions
- Positive fixed positional swivel brake locking
- Designed for mobile or fixed mounted applications
- Patented "non-flog" Magnum Australia swivel bearings
- Accepts Magnum 316 s/s fog nozzle for adjustable fan spray
- Director nozzle supplied -28mm (1 1/8") orifice as standard
- All s/s fasteners and locking components
- 12 month product warranty
- Spare parts readily available
- Fully serviceable